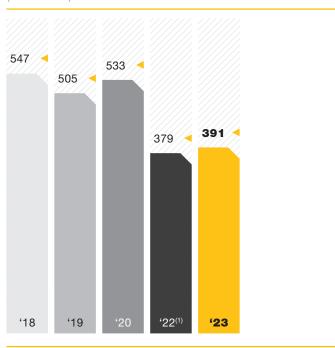

#### FIVE YEARS GROUP FINANCIAL HIGHLIGHTS

| Financial Year Ended                                                        | 30.6.2023 | <b>30.6.2022</b> <sup>(1)</sup> (18 months) | 31.12.2020 | 31.12.2019 | 31.12.2018 |
|-----------------------------------------------------------------------------|-----------|---------------------------------------------|------------|------------|------------|
| Operating Revenue (RM' million)                                             | 283       | 364                                         | 212        | 194        | 169        |
| (Loss)/Profit Before Tax<br>(RM' million)                                   | (0.2)     | (139)                                       | 45         | (13)       | (24)       |
| (Loss)/Profit attributable to the<br>Owners of the Company<br>(RM' million) | (1)       | (134)                                       | 40         | (14)       | (27)       |
| Total Assets (RM' million)                                                  | 823       | 777                                         | 881        | 839        | 757        |
| Total Borrowings (RM' million)                                              | 56        | 19                                          | -          | -          | -          |
| Shareholders' Equity (RM' million)                                          | 391       | 379                                         | 533        | 505        | 547        |
| Basic (Loss)/Earnings per Share (sen)                                       | (0.5)     | (50.9)                                      | 14.8       | (5.3)      | (10.0)     |
| Net Asset per Share (RM)                                                    | 1.5       | 1.4                                         | 2.0        | 1.8        | 2.0        |
| Return on Equity (%)                                                        | 0.05%     | -35%                                        | 8.4%       | -2.5%      | -4.5%      |
| Return on Total Assets (%)                                                  | 0.03%     | -18%                                        | 5.1%       | -1.5%      | -3.2%      |

#### SHAREHOLDERS' EQUITY

(RM' Million)

MAAG had on 22 June 2021 changed its financial year-end from 31 December to 30 June. As such, the financial period ended 30 June 2022 comprised 18 months from 1 January 2021 to 30 June 2022.