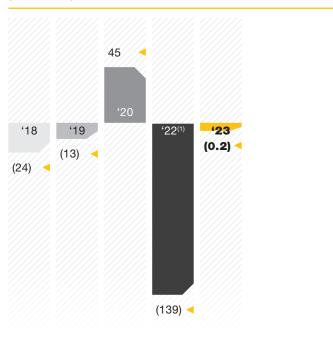

#### FIVE YEARS GROUP FINANCIAL HIGHLIGHTS

| Financial Year Ended                                                        | 30.6.2023 | <b>30.6.2022</b> <sup>(1)</sup> (18 months) | 31.12.2020 | 31.12.2019 | 31.12.2018 |
|-----------------------------------------------------------------------------|-----------|---------------------------------------------|------------|------------|------------|
| Operating Revenue (RM' million)                                             | 283       | 364                                         | 212        | 194        | 169        |
| (Loss)/Profit Before Tax<br>(RM' million)                                   | (0.2)     | (139)                                       | 45         | (13)       | (24)       |
| (Loss)/Profit attributable to the<br>Owners of the Company<br>(RM' million) | (1)       | (134)                                       | 40         | (14)       | (27)       |
| Total Assets (RM' million)                                                  | 823       | 777                                         | 881        | 839        | 757        |
| Total Borrowings (RM' million)                                              | 56        | 19                                          | -          | -          | -          |
| Shareholders' Equity (RM' million)                                          | 391       | 379                                         | 533        | 505        | 547        |
| Basic (Loss)/Earnings per Share (sen)                                       | (0.5)     | (50.9)                                      | 14.8       | (5.3)      | (10.0)     |
| Net Asset per Share (RM)                                                    | 1.5       | 1.4                                         | 2.0        | 1.8        | 2.0        |
| Return on Equity (%)                                                        | 0.05%     | -35%                                        | 8.4%       | -2.5%      | -4.5%      |
| Return on Total Assets (%)                                                  | 0.03%     | -18%                                        | 5.1%       | -1.5%      | -3.2%      |

### (LOSS)/PROFIT BEFORE TAX

(RM' Million)