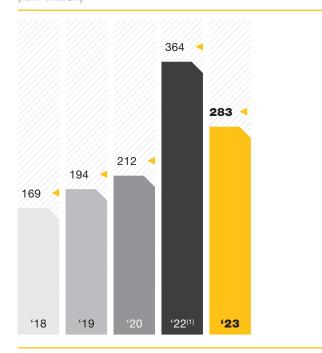

#### FIVE YEARS GROUP FINANCIAL HIGHLIGHTS

| Financial Year Ended                                                        | 30.6.2023 | <b>30.6.2022</b> <sup>(1)</sup> (18 months) | 31.12.2020 | 31.12.2019 | 31.12.2018 |
|-----------------------------------------------------------------------------|-----------|---------------------------------------------|------------|------------|------------|
| Operating Revenue (RM' million)                                             | 283       | 364                                         | 212        | 194        | 169        |
| (Loss)/Profit Before Tax<br>(RM' million)                                   | (0.2)     | (139)                                       | 45         | (13)       | (24)       |
| (Loss)/Profit attributable to the<br>Owners of the Company<br>(RM' million) | (1)       | (134)                                       | 40         | (14)       | (27)       |
| Total Assets (RM' million)                                                  | 823       | 777                                         | 881        | 839        | 757        |
| Total Borrowings (RM' million)                                              | 56        | 19                                          | -          | -          | -          |
| Shareholders' Equity (RM' million)                                          | 391       | 379                                         | 533        | 505        | 547        |
| Basic (Loss)/Earnings per Share (sen)                                       | (0.5)     | (50.9)                                      | 14.8       | (5.3)      | (10.0)     |
| Net Asset per Share (RM)                                                    | 1.5       | 1.4                                         | 2.0        | 1.8        | 2.0        |
| Return on Equity (%)                                                        | 0.05%     | -35%                                        | 8.4%       | -2.5%      | -4.5%      |
| Return on Total Assets (%)                                                  | 0.03%     | -18%                                        | 5.1%       | -1.5%      | -3.2%      |

#### **OPERATING REVENUE**

(RM' Million)