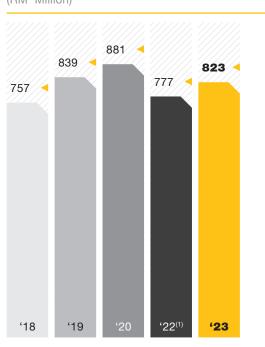

#### FIVE YEARS GROUP FINANCIAL HIGHLIGHTS

| Financial Year Ended                                                        | 30.6.2023 | <b>30.6.2022</b> <sup>(1)</sup> (18 months) | 31.12.2020 | 31.12.2019 | 31.12.2018 |
|-----------------------------------------------------------------------------|-----------|---------------------------------------------|------------|------------|------------|
| Operating Revenue (RM' million)                                             | 283       | 364                                         | 212        | 194        | 169        |
| (Loss)/Profit Before Tax<br>(RM' million)                                   | (0.2)     | (139)                                       | 45         | (13)       | (24)       |
| (Loss)/Profit attributable to the<br>Owners of the Company<br>(RM' million) | (1)       | (134)                                       | 40         | (14)       | (27)       |
| Total Assets (RM' million)                                                  | 823       | 777                                         | 881        | 839        | 757        |
| Total Borrowings (RM' million)                                              | 56        | 19                                          | -          | -          | -          |
| Shareholders' Equity (RM' million)                                          | 391       | 379                                         | 533        | 505        | 547        |
| Basic (Loss)/Earnings per Share (sen)                                       | (0.5)     | (50.9)                                      | 14.8       | (5.3)      | (10.0)     |
| Net Asset per Share (RM)                                                    | 1.5       | 1.4                                         | 2.0        | 1.8        | 2.0        |
| Return on Equity (%)                                                        | 0.05%     | -35%                                        | 8.4%       | -2.5%      | -4.5%      |
| Return on Total Assets (%)                                                  | 0.03%     | -18%                                        | 5.1%       | -1.5%      | -3.2%      |

#### **TOTAL ASSETS**

(RM' Million)