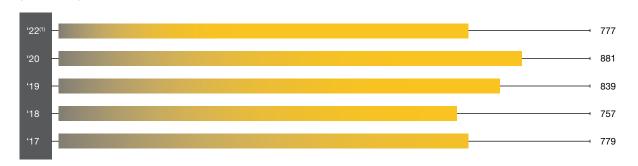

#### (LOSS)/PROFIT BEFORE TAXATION

(RM' Million)

TOTAL ASSETS (RM' Million)

### FIVE YEARS GROUP FINANCIAL HIGHLIGHTS

| Financial Year Ended                                                  | 30.6.2022 <sup>(1)</sup> | 31.12.2020 | 31.12.2019 | 31.12.2018 | 31.12.2017 |
|-----------------------------------------------------------------------|--------------------------|------------|------------|------------|------------|
|                                                                       | (18 months)              |            |            |            |            |
| Operating Revenue (RM' million)                                       | 364                      | 212        | 194        | 169        | 119        |
| (Loss)/Profit Before Taxation (RM' million)                           | (139)                    | 45         | (13)       | (24)       | 29         |
| (Loss)/Profit Attributable to the owners of the Company (RM' million) | (134)                    | 40         | (14)       | (27)       | 25         |
| Total Assets (RM' million)                                            | 777                      | 881        | 839        | 757        | 779        |
| Total Borrowings (RM' million)                                        | 19                       | -          | -          | -          | -          |
| Shareholders' Equity (RM' million)                                    | 379                      | 533        | 505        | 547        | 559        |
| Basic (Loss)/Earnings per Share (sen)                                 | (50.9)                   | 14.8       | (5.3)      | (10.0)     | 9.2        |
| Net Asset per Share (RM)                                              | 1.4                      | 2.0        | 1.8        | 2.0        | 2.0        |
| Return on Equity (%)                                                  | -35%                     | 8.4%       | -2.5%      | -4.5%      | 5.1%       |
| Return on Total Assets (%)                                            | -18%                     | 5.1%       | -1.5%      | -3.2%      | 3.7%       |