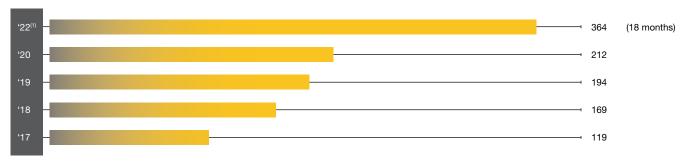

## **FINANCIAL HIGHLIGHTS**

(CONTINUED)

**OPERATING REVENUE** 

### FIVE YEARS GROUP FINANCIAL HIGHLIGHTS

| Financial Year Ended                                                  | 30.6.2022 <sup>(1)</sup> | 31.12.2020 | 31.12.2019 | 31.12.2018 | 31.12.2017 |
|-----------------------------------------------------------------------|--------------------------|------------|------------|------------|------------|
|                                                                       | (18 months)              |            |            |            |            |
| Operating Revenue (RM' million)                                       | 364                      | 212        | 194        | 169        | 119        |
| (Loss)/Profit Before Taxation (RM' million)                           | (139)                    | 45         | (13)       | (24)       | 29         |
| (Loss)/Profit Attributable to the owners of the Company (RM' million) | (134)                    | 40         | (14)       | (27)       | 25         |
| Total Assets (RM' million)                                            | 777                      | 881        | 839        | 757        | 779        |
| Total Borrowings (RM' million)                                        | 19                       | -          | -          | -          | -          |
| Shareholders' Equity (RM' million)                                    | 379                      | 533        | 505        | 547        | 559        |
| Basic (Loss)/Earnings per Share (sen)                                 | (50.9)                   | 14.8       | (5.3)      | (10.0)     | 9.2        |
| Net Asset per Share (RM)                                              | 1.4                      | 2.0        | 1.8        | 2.0        | 2.0        |
| Return on Equity (%)                                                  | -35%                     | 8.4%       | -2.5%      | -4.5%      | 5.1%       |
| Return on Total Assets (%)                                            | -18%                     | 5.1%       | -1.5%      | -3.2%      | 3.7%       |