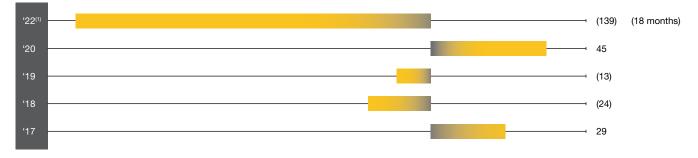

#### (LOSS)/PROFIT BEFORE TAXATION

(RM' Million)

TOTAL ASSETS (RM' Million)

### FIVE YEARS GROUP FINANCIAL HIGHLIGHTS

| Financial Year Ended                                                  | 30.6.2022 <sup>(1)</sup> | 31.12.2020 | 31.12.2019 | 31.12.2018 | 31.12.2017 |
|-----------------------------------------------------------------------|--------------------------|------------|------------|------------|------------|
|                                                                       | (18 months)              |            |            |            |            |
| Operating Revenue (RM' million)                                       | 364                      | 212        | 194        | 169        | 119        |
| (Loss)/Profit Before Taxation (RM' million)                           | (139)                    | 45         | (13)       | (24)       | 29         |
| (Loss)/Profit Attributable to the owners of the Company (RM' million) | (134)                    | 40         | (14)       | (27)       | 25         |
| Total Assets (RM' million)                                            | 777                      | 881        | 839        | 757        | 779        |
| Total Borrowings (RM' million)                                        | 19                       | -          | -          | -          | -          |
| Shareholders' Equity (RM' million)                                    | 379                      | 533        | 505        | 547        | 559        |
| Basic (Loss)/Earnings per Share (sen)                                 | (50.9)                   | 14.8       | (5.3)      | (10.0)     | 9.2        |
| Net Asset per Share (RM)                                              | 1.4                      | 2.0        | 1.8        | 2.0        | 2.0        |
| Return on Equity (%)                                                  | -35%                     | 8.4%       | -2.5%      | -4.5%      | 5.1%       |
| Return on Total Assets (%)                                            | -18%                     | 5.1%       | -1.5%      | -3.2%      | 3.7%       |