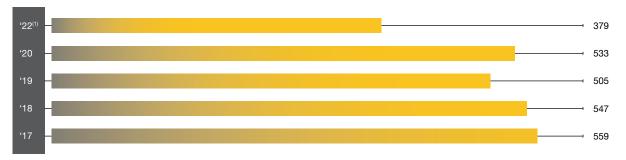

### SHAREHOLDERS' EQUITY

(RM' Million)

<sup>(1)</sup> MAAG had on 22 June 2021 changed its financial year-end from 31 December to 30 June. As such, the financial period ended 30 June 2022 comprised 18 months from 1 January 2021 to 30 June 2022.

### FIVE YEARS GROUP FINANCIAL HIGHLIGHTS

| Financial Year Ended                                                  | 30.6.2022 <sup>(1)</sup> | 31.12.2020 | 31.12.2019 | 31.12.2018 | 31.12.2017 |
|-----------------------------------------------------------------------|--------------------------|------------|------------|------------|------------|
|                                                                       | (18 months)              |            |            |            |            |
| Operating Revenue (RM' million)                                       | 364                      | 212        | 194        | 169        | 119        |
| (Loss)/Profit Before Taxation (RM' million)                           | (139)                    | 45         | (13)       | (24)       | 29         |
| (Loss)/Profit Attributable to the owners of the Company (RM' million) | (134)                    | 40         | (14)       | (27)       | 25         |
| Total Assets (RM' million)                                            | 777                      | 881        | 839        | 757        | 779        |
| Total Borrowings (RM' million)                                        | 19                       | -          | -          | -          | -          |
| Shareholders' Equity (RM' million)                                    | 379                      | 533        | 505        | 547        | 559        |
| Basic (Loss)/Earnings per Share (sen)                                 | (50.9)                   | 14.8       | (5.3)      | (10.0)     | 9.2        |
| Net Asset per Share (RM)                                              | 1.4                      | 2.0        | 1.8        | 2.0        | 2.0        |
| Return on Equity (%)                                                  | -35%                     | 8.4%       | -2.5%      | -4.5%      | 5.1%       |
| Return on Total Assets (%)                                            | -18%                     | 5.1%       | -1.5%      | -3.2%      | 3.7%       |