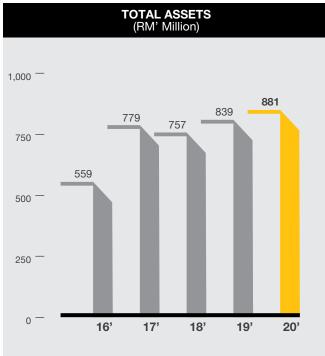

## FIVE YEARS GROUP FINANCIAL HIGHLIGHTS

| Year Ended 31 December                         | 2020 | 2019<br>(RESTATED) | 2018   | 2017 | 2016               |
|------------------------------------------------|------|--------------------|--------|------|--------------------|
| Statements of Profit or Loss (RM' million)     |      |                    |        |      |                    |
| Total Operating Revenue                        | 212  | 194                | 169    | 119  | 297 <sup>(1)</sup> |
| Profit/(Loss) Before Taxation                  | 45   | (13)               | (24)   | 29   | 267(1)             |
| Statements of Financial Position (RM' million) |      |                    |        |      |                    |
| Total Assets                                   | 881  | 839                | 757    | 779  | 559                |
| Shareholders' Equity                           | 533  | 505                | 547    | 559  | 546                |
| Financial Ratios (%)                           |      |                    |        |      |                    |
| Return on Capital Employed                     | 8.4% | -2.5%              | -4.5%  | 5.2% | 48.9%              |
| Return on Total Assets                         | 5.1% | -1.5%              | -3.2%  | 3.7% | 47.8%              |
| Earnings/(Loss) per Share (sen)                | 14.8 | (5.3)              | (10.0) | 9.2  | 92.3               |
| Net Asset per Share (RM)                       | 2.0  | 1.8                | 2.0    | 2.0  | 2.0                |