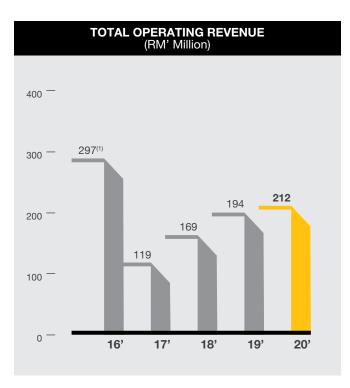

## FIVE YEARS GROUP FINANCIAL HIGHLIGHTS

| Year Ended 31 December                         | 2020 | 2019<br>(RESTATED) | 2018   | 2017 | 2016               |
|------------------------------------------------|------|--------------------|--------|------|--------------------|
| Statements of Profit or Loss (RM' million)     |      |                    |        |      |                    |
| Total Operating Revenue                        | 212  | 194                | 169    | 119  | 297 <sup>(1)</sup> |
| Profit/(Loss) Before Taxation                  | 45   | (13)               | (24)   | 29   | 267(1)             |
| Statements of Financial Position (RM' million) |      |                    |        |      |                    |
| Total Assets                                   | 881  | 839                | 757    | 779  | 559                |
| Shareholders' Equity                           | 533  | 505                | 547    | 559  | 546                |
| Financial Ratios (%)                           |      |                    |        |      |                    |
| Return on Capital Employed                     | 8.4% | -2.5%              | -4.5%  | 5.2% | 48.9%              |
| Return on Total Assets                         | 5.1% | -1.5%              | -3.2%  | 3.7% | 47.8%              |
| Earnings/(Loss) per Share (sen)                | 14.8 | (5.3)              | (10.0) | 9.2  | 92.3               |
| Net Asset per Share (RM)                       | 2.0  | 1.8                | 2.0    | 2.0  | 2.0                |