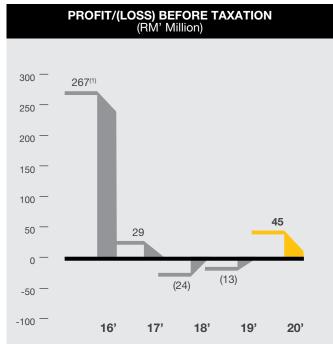

## FIVE YEARS GROUP FINANCIAL HIGHLIGHTS

| Year Ended 31 December                         | 2020 | 2019<br>(RESTATED) | 2018   | 2017 | 2016               |
|------------------------------------------------|------|--------------------|--------|------|--------------------|
| Statements of Profit or Loss (RM' million)     |      |                    |        |      |                    |
| Total Operating Revenue                        | 212  | 194                | 169    | 119  | 297 <sup>(1)</sup> |
| Profit/(Loss) Before Taxation                  | 45   | (13)               | (24)   | 29   | 267(1)             |
| Statements of Financial Position (RM' million) |      |                    |        |      |                    |
| Total Assets                                   | 881  | 839                | 757    | 779  | 559                |
| Shareholders' Equity                           | 533  | 505                | 547    | 559  | 546                |
| Financial Ratios (%)                           |      |                    |        |      |                    |
| Return on Capital Employed                     | 8.4% | -2.5%              | -4.5%  | 5.2% | 48.9%              |
| Return on Total Assets                         | 5.1% | -1.5%              | -3.2%  | 3.7% | 47.8%              |
| Earnings/(Loss) per Share (sen)                | 14.8 | (5.3)              | (10.0) | 9.2  | 92.3               |
| Net Asset per Share (RM)                       | 2.0  | 1.8                | 2.0    | 2.0  | 2.0                |