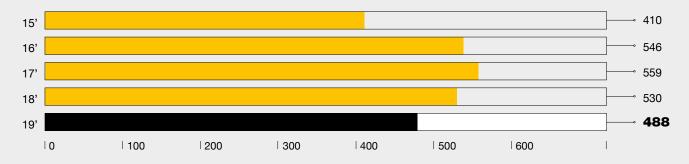

## SHAREHOLDERS' EQUITY (RM' Million)

Included six (6) months results of subsidiary, MAA Takaful Berhad (now known as Zurich Takaful Malaysia Berhad) before the completion of its disposal to Zurich Insurance Company Ltd ("Zurich") on 30 June 2016.

### FIVE YEARS GROUP FINANCIAL HIGHLIGHTS

| Year Ended 31 December                         | 2019   | 2018   | 2017 | 2016               | 2015  |
|------------------------------------------------|--------|--------|------|--------------------|-------|
| Statements of Profit or Loss (RM' million)     |        |        |      |                    |       |
| Total Operating Revenue                        | 194    | 169    | 119  | 297 <sup>(1)</sup> | 566   |
| (Loss)/Profit Before Taxation                  | (30)   | (24)   | 29   | 267 <sup>(1)</sup> | 33    |
| Statements of Financial Position (RM' million) |        |        |      |                    |       |
| Total Assets                                   | 839    | 757    | 779  | 559                | 1,451 |
| Shareholders' Equity                           | 488    | 530    | 559  | 546                | 410   |
| Financial Ratios                               |        |        |      |                    |       |
| Return on Capital Employed (%)                 | -6.0%  | -4.6%  | 5.2% | 48.9%              | 8.0%  |
| Return on Total Assets (%)                     | -3.5%  | -3.2%  | 3.7% | 47.8%              | 2.3%  |
| (Loss)/Earnings per Share (sen)                | (11.4) | (10.0) | 9.2  | 92.3               | 8.3   |
| Net Asset per Share (RM)                       | 1.8    | 1.9    | 2.0  | 2.0                | 1.4   |