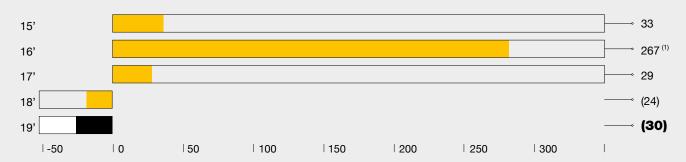

### PROFIT/(LOSS) BEFORE TAXATION (RM' Million)

### FIVE YEARS GROUP FINANCIAL HIGHLIGHTS

| Year Ended 31 December                         | 2019   | 2018   | 2017 | 2016               | 2015  |
|------------------------------------------------|--------|--------|------|--------------------|-------|
| Statements of Profit or Loss (RM' million)     |        |        |      |                    |       |
| Total Operating Revenue                        | 194    | 169    | 119  | 297 <sup>(1)</sup> | 566   |
| (Loss)/Profit Before Taxation                  | (30)   | (24)   | 29   | 267 <sup>(1)</sup> | 33    |
| Statements of Financial Position (RM' million) |        |        |      |                    |       |
| Total Assets                                   | 839    | 757    | 779  | 559                | 1,451 |
| Shareholders' Equity                           | 488    | 530    | 559  | 546                | 410   |
| Financial Ratios                               |        |        |      |                    |       |
| Return on Capital Employed (%)                 | -6.0%  | -4.6%  | 5.2% | 48.9%              | 8.0%  |
| Return on Total Assets (%)                     | -3.5%  | -3.2%  | 3.7% | 47.8%              | 2.3%  |
| (Loss)/Earnings per Share (sen)                | (11.4) | (10.0) | 9.2  | 92.3               | 8.3   |
| Net Asset per Share (RM)                       | 1.8    | 1.9    | 2.0  | 2.0                | 1.4   |

<sup>(1)</sup> Included six (6) months results of subsidiary, MAA Takaful Berhad (now known as Zurich Takaful Malaysia Berhad) before the completion of its disposal to Zurich Insurance Company Ltd ("Zurich") on 30 June 2016.