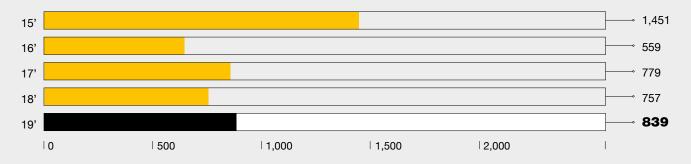

### **TOTAL ASSETS (RM' Million)**

### FIVE YEARS GROUP FINANCIAL HIGHLIGHTS

| Year Ended 31 December                         | 2019   | 2018   | 2017 | 2016               | 2015  |
|------------------------------------------------|--------|--------|------|--------------------|-------|
| Statements of Profit or Loss (RM' million)     |        |        |      |                    |       |
| Total Operating Revenue                        | 194    | 169    | 119  | 297 <sup>(1)</sup> | 566   |
| (Loss)/Profit Before Taxation                  | (30)   | (24)   | 29   | 267 <sup>(1)</sup> | 33    |
| Statements of Financial Position (RM' million) |        |        |      |                    |       |
| Total Assets                                   | 839    | 757    | 779  | 559                | 1,451 |
| Shareholders' Equity                           | 488    | 530    | 559  | 546                | 410   |
| Financial Ratios                               |        |        |      |                    |       |
| Return on Capital Employed (%)                 | -6.0%  | -4.6%  | 5.2% | 48.9%              | 8.0%  |
| Return on Total Assets (%)                     | -3.5%  | -3.2%  | 3.7% | 47.8%              | 2.3%  |
| (Loss)/Earnings per Share (sen)                | (11.4) | (10.0) | 9.2  | 92.3               | 8.3   |
| Net Asset per Share (RM)                       | 1.8    | 1.9    | 2.0  | 2.0                | 1.4   |