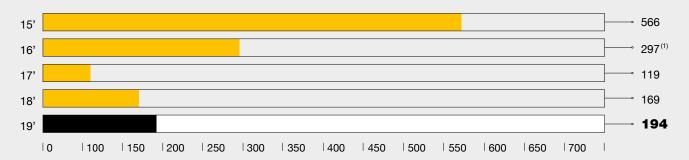

#### **TOTAL OPERATING REVENUE (RM' Million)**

### FIVE YEARS GROUP FINANCIAL HIGHLIGHTS

| Year Ended 31 December                         | 2019   | 2018   | 2017 | 2016               | 2015  |
|------------------------------------------------|--------|--------|------|--------------------|-------|
| Statements of Profit or Loss (RM' million)     |        |        |      |                    |       |
| Total Operating Revenue                        | 194    | 169    | 119  | 297 <sup>(1)</sup> | 566   |
| (Loss)/Profit Before Taxation                  | (30)   | (24)   | 29   | 267 <sup>(1)</sup> | 33    |
| Statements of Financial Position (RM' million) |        |        |      |                    |       |
| Total Assets                                   | 839    | 757    | 779  | 559                | 1,451 |
| Shareholders' Equity                           | 488    | 530    | 559  | 546                | 410   |
| Financial Ratios                               |        |        |      |                    |       |
| Return on Capital Employed (%)                 | -6.0%  | -4.6%  | 5.2% | 48.9%              | 8.0%  |
| Return on Total Assets (%)                     | -3.5%  | -3.2%  | 3.7% | 47.8%              | 2.3%  |
| (Loss)/Earnings per Share (sen)                | (11.4) | (10.0) | 9.2  | 92.3               | 8.3   |
| Net Asset per Share (RM)                       | 1.8    | 1.9    | 2.0  | 2.0                | 1.4   |