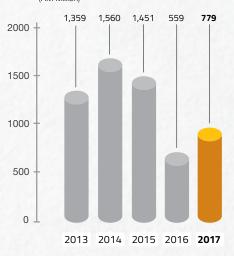

## FIVE YEARS GROUP FINANCIAL HIGHLIGHTS

| Year Ended 31 December                         | 2017 | (Restated)<br>2016 | 2015  | 2014  | 2013  |
|------------------------------------------------|------|--------------------|-------|-------|-------|
|                                                |      |                    |       |       |       |
| Statements of Profit or Loss (RM' million)     |      |                    |       |       |       |
| Total Revenue                                  | 119  | 485 (1)            | 484   | 538   | 541   |
| Profit Before Taxation                         | 29   | 267 (1)            | 33    | 19    | 9     |
| Statements of Financial Position (RM' million) |      |                    |       |       |       |
| Total Assets                                   | 779  | 559                | 1,451 | 1,560 | 1,359 |
| Total Borrowings                               |      | -                  | -     | -     | 5     |
| Shareholders' Equity                           | 559  | 546                | 410   | 424   | 431   |
| Financial Ratios                               |      |                    |       |       |       |
| Return on Capital Employed                     | 5.2% | 48.9%              | 8.0%  | 4.5%  | 2.1%  |
| Return on Total Assets                         | 3.7% | 47.8%              | 2.3%  | 1.2%  | 0.7%  |
| Earnings per Share (sen)                       | 9.2  | 92.3               | 8.3   | 5.5   | 1.6   |
| Net Asset per Share (RM)                       | 2.0  | 2.0                | 1.4   | 1.4   | 1.4   |
|                                                |      |                    |       |       |       |

<sup>(1)</sup> Included six (6) months results of subsidiary, MAA Takaful Berhad (now known as Zurich Takaful Malaysia Berhad) before the completion of its disposal to Zurich Insurance Company Ltd ("Zurich") on 30 June 2016.

Profit Before Taxation

Total Borrowings (RM Million)

Shareholders' Equity

(1) Included six (6) months results of subsidiary, MAA Takaful Berhad (now known as Zurich Takaful Malaysia Berhad) before the completion of its disposal to Zurich on 30 June 2016.