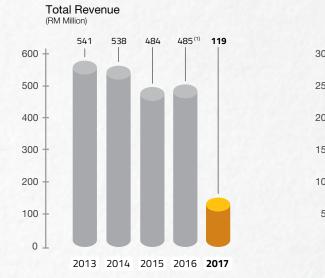

## FIVE YEARS GROUP FINANCIAL HIGHLIGHTS

| Year Ended 31 December                         | 2017 | (Restated)<br>2016 | 2015  | 2014  | 2013  |
|------------------------------------------------|------|--------------------|-------|-------|-------|
|                                                |      |                    |       |       |       |
| Statements of Profit or Loss (RM' million)     |      |                    |       |       |       |
| Total Revenue                                  | 119  | 485 (1)            | 484   | 538   | 541   |
| Profit Before Taxation                         | 29   | 267 (1)            | 33    | 19    | 9     |
| Statements of Financial Position (RM' million) |      |                    |       |       |       |
| Total Assets                                   | 779  | 559                | 1,451 | 1,560 | 1,359 |
| Total Borrowings                               |      | -                  | -     | -     | 5     |
| Shareholders' Equity                           | 559  | 546                | 410   | 424   | 431   |
| Financial Ratios                               |      |                    |       |       |       |
| Return on Capital Employed                     | 5.2% | 48.9%              | 8.0%  | 4.5%  | 2.1%  |
| Return on Total Assets                         | 3.7% | 47.8%              | 2.3%  | 1.2%  | 0.7%  |
| Earnings per Share (sen)                       | 9.2  | 92.3               | 8.3   | 5.5   | 1.6   |
| Net Asset per Share (RM)                       | 2.0  | 2.0                | 1.4   | 1.4   | 1.4   |
|                                                |      |                    |       |       |       |