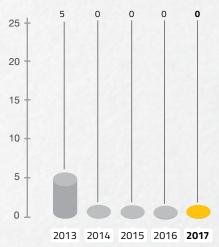

## FIVE YEARS GROUP FINANCIAL HIGHLIGHTS

| Year Ended 31 December                         | 2017 | (Restated)<br>2016 | 2015  | 2014  | 2013  |
|------------------------------------------------|------|--------------------|-------|-------|-------|
|                                                |      |                    |       |       |       |
| Statements of Profit or Loss (RM' million)     |      |                    |       |       |       |
| Total Revenue                                  | 119  | 485 (1)            | 484   | 538   | 541   |
| Profit Before Taxation                         | 29   | 267 (1)            | 33    | 19    | 9     |
| Statements of Financial Position (RM' million) |      |                    |       |       |       |
| Total Assets                                   | 779  | 559                | 1,451 | 1,560 | 1,359 |
| Total Borrowings                               |      | -                  | -     | -     | 5     |
| Shareholders' Equity                           | 559  | 546                | 410   | 424   | 431   |
| Financial Ratios                               |      |                    |       |       |       |
| Return on Capital Employed                     | 5.2% | 48.9%              | 8.0%  | 4.5%  | 2.1%  |
| Return on Total Assets                         | 3.7% | 47.8%              | 2.3%  | 1.2%  | 0.7%  |
| Earnings per Share (sen)                       | 9.2  | 92.3               | 8.3   | 5.5   | 1.6   |
| Net Asset per Share (RM)                       | 2.0  | 2.0                | 1.4   | 1.4   | 1.4   |
|                                                |      |                    |       |       |       |

Profit Before Taxation

Total Borrowings (RM Million)

Shareholders' Equity

(1) Included six (6) months results of subsidiary, MAA Takaful Berhad (now known as Zurich Takaful Malaysia Berhad) before the completion of its disposal to Zurich on 30 June 2016.