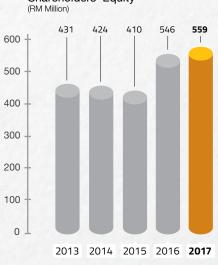

## FIVE YEARS GROUP FINANCIAL HIGHLIGHTS

| Year Ended 31 December                         | 2017 | (Restated)<br>2016 | 2015  | 2014  | 2013  |
|------------------------------------------------|------|--------------------|-------|-------|-------|
|                                                |      |                    |       |       |       |
| Statements of Profit or Loss (RM' million)     |      |                    |       |       |       |
| Total Revenue                                  | 119  | 485 (1)            | 484   | 538   | 541   |
| Profit Before Taxation                         | 29   | 267 (1)            | 33    | 19    | 9     |
| Statements of Financial Position (RM' million) |      |                    |       |       |       |
| Total Assets                                   | 779  | 559                | 1,451 | 1,560 | 1,359 |
| Total Borrowings                               |      | -                  | -     | -     | 5     |
| Shareholders' Equity                           | 559  | 546                | 410   | 424   | 431   |
| Financial Ratios                               |      |                    |       |       |       |
| Return on Capital Employed                     | 5.2% | 48.9%              | 8.0%  | 4.5%  | 2.1%  |
| Return on Total Assets                         | 3.7% | 47.8%              | 2.3%  | 1.2%  | 0.7%  |
| Earnings per Share (sen)                       | 9.2  | 92.3               | 8.3   | 5.5   | 1.6   |
| Net Asset per Share (RM)                       | 2.0  | 2.0                | 1.4   | 1.4   | 1.4   |
|                                                |      |                    |       |       |       |

Profit Before Taxation

Total Borrowings (RM Million)

Shareholders' Equity

(1) Included six (6) months results of subsidiary, MAA Takaful Berhad (now known as Zurich Takaful Malaysia Berhad) before the completion of its disposal to Zurich on 30 June 2016.